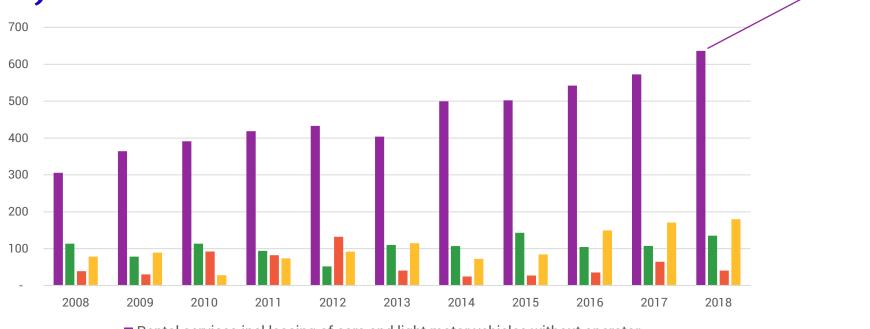

---------|-----------------------|---------------------------------|
| Net turnover    | 992            | 17,4                     | 3,2                   | 0,11                            |
| Value added     | 451            | 17,7                     | 3,2                   | 0,18                            |
| Total assets    | 2 651          | 21,0                     | 4,4                   | 0,14                            |
| Net investments | 430            | 38,4                     | 30,7                  |                                 |



# Number of employees (FTE) by size class for Rental and leasing activites (NACE 77) 2018, percent





## Net turnover by size class for Rental and leasing activites (NACE 77) 2018, percent





Turnover by product in SBS, for 77.1, MEUR



64 %

- Rental services incl leasing of cars and light motor vehicles without operator
- Rental services of goods transport vehicles without operator (incl trailers)
- Rental services of other land transport equipment without operator
- Other activities



### Finally

Traditional car rental firms (e.g. AVIS, HERTZ)
Petrol stations
Car pools (Car sharing services)

Non-profit

Commercial

Employer

Private

Traditional car lease firms
Traditional car dealerships
Buy or lease opition



### Thank You!

mariah.nilsson@scb.se