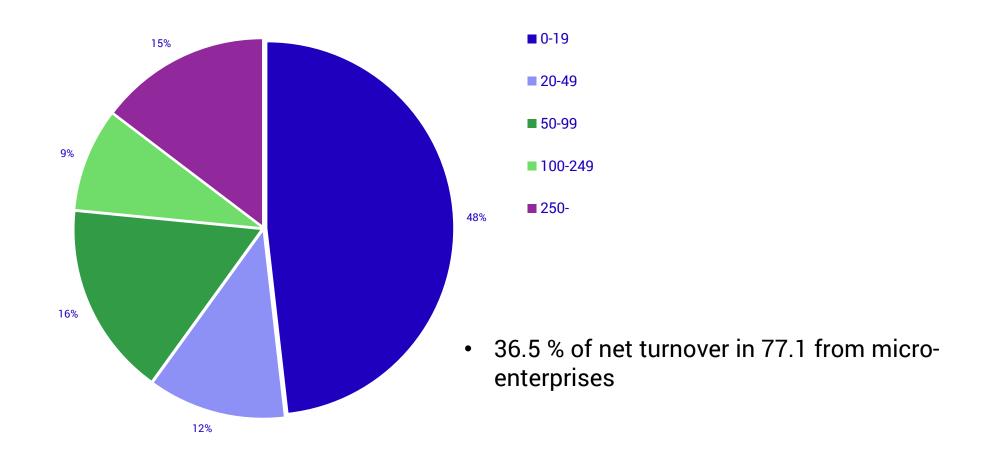

## Net turnover by size class for Rental and leasing activites (NACE 77) 2018, percent

Turnover by product in SBS, for 77.1, MEUR

64 %

- Rental services incl leasing of cars and light motor vehicles without operator
- Rental services of goods transport vehicles without operator (incl trailers)
- Rental services of other land transport equipment without operator
- Other activities