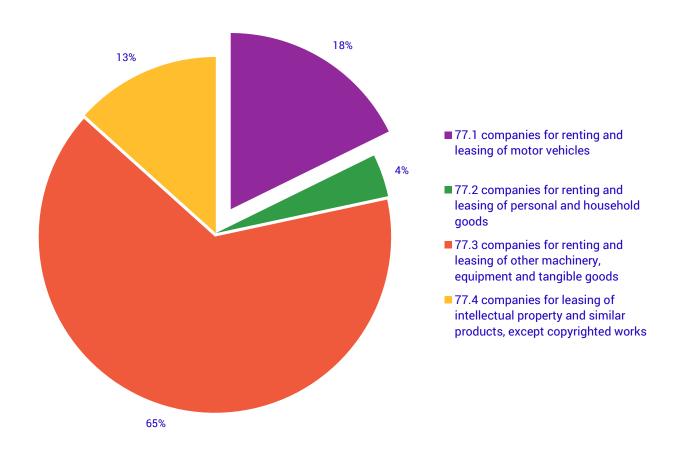

## The Swedish classification SNI2007 and variables in SBS questionnaire

| ISIC | NACE<br>class | ISIC and NACE description                   | SNI2007<br>5-digit<br>level | SNI description                                            | SBS-<br>variables | SBS description                                                                 |
|------|---------------|---------------------------------------------|-----------------------------|------------------------------------------------------------|-------------------|---------------------------------------------------------------------------------|
| 7710 | 77.1          | Renting and<br>leasing of<br>motor vehicles |                             |                                                            |                   |                                                                                 |
|      |               |                                             | 77.110                      | Renting and leasing of<br>cars and light motor<br>vehicles | v1983             | Rental services incl. leasing of cars and light motor vehicles without operator |
|      |               |                                             | 77.120                      | Renting and leasing of trucks                              | v1987             | Rental services of goods transport vehicles without operator (incl. trailers)   |
|      |               |                                             |                             |                                                            | v2003             | Rental services of other land transport equipment without operator              |