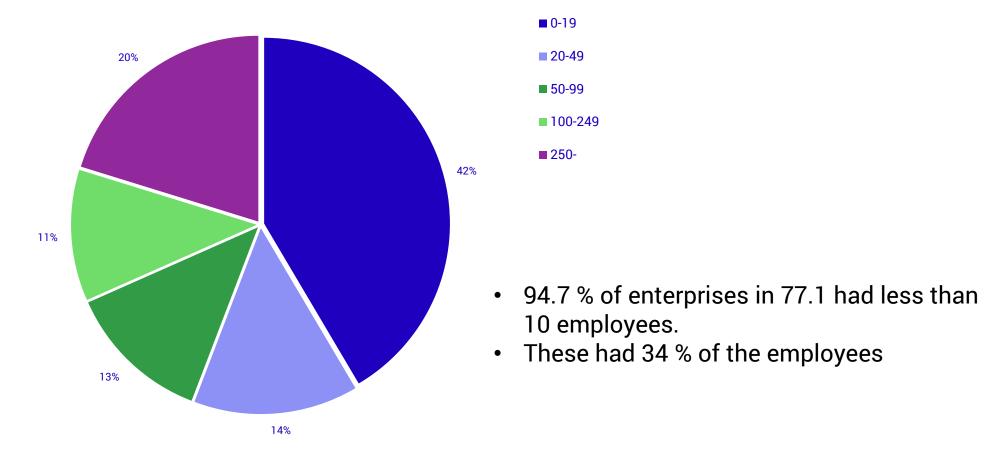

# Number of employees (FTE) by size class for Rental and leasing activites (NACE 77) 2018, percent