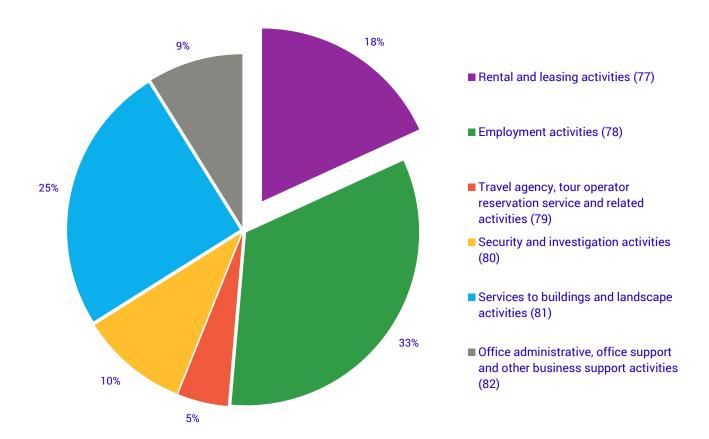

|                             |                                                            | v2003             | Rental services of other land transport equipment without operator              |



#### Basic data for NACE 77.1 from SBS 2018

| Number of enterprises     | 729   |
|---------------------------|-------|
| Number of employees (FTE) | 2 011 |

|                 | SEK Million | MEUR  |
|-----------------|-------------|-------|
| Net turnover    | 10 169      | 992   |
| Value added     | 4 631       | 451   |
| Total assets    | 27 194      | 2 651 |
| Net investments | 4 414       | 430   |



### Share of total non-financial business sector value added (NACE sections) 2018, percent





## Share of section N (NACE divisions) value added 2018, percent





## Share of divison 77 (NACE classes) value added 2018, percent





## NACE 77.1 in comparison with division 77, sector N and Total business sector from SBS 2018

|                           | 77.1  | Division 77<br>(percent) | Sector N<br>(percent) | Business<br>sector<br>(percent) |
|---------------------------|-------|--------------------------|-----------------------|---------------------------------|
| Number of enterprises     | 729   | 11,2                     | 1,8                   | 0,06                            |
| Number of employees (FTE) | 2 011 | 14,2                     | 0,8                   | 0,07                            |

|                 | 77.1<br>(MEUR) | Division 77<br>(percent) | Sector N<br>(percent) | Business<br>sector<br>(percent) |
|----------------